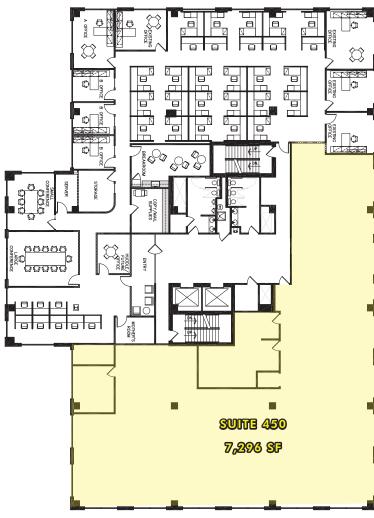

#### **Fourth Floor**

## **Space and Rate**

| 3,919 SF - 7,296 SF |
|---------------------|
|                     |

+ Suite 150 3,919 SF + Suite 300 6,983 SF + Suite 450 7,296 SF

Lease Rate \$25.00 PSF, Full Service