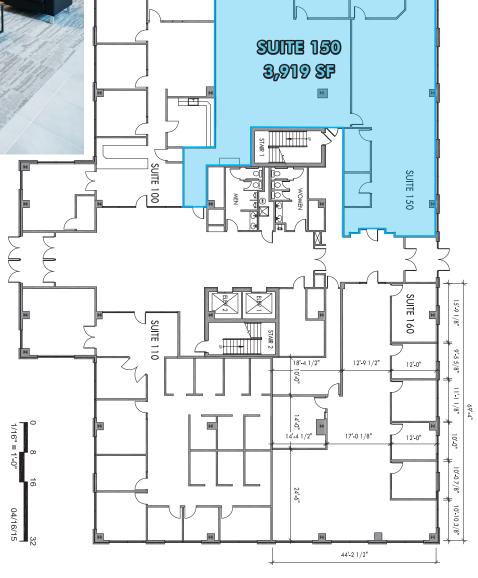

## **Space and Rate**

| 3,919 SF - 7,296 SF |
|---------------------|
|                     |

+ Suite 150 3,919 SF + Suite 300 6,983 SF + Suite 450 7,296 SF

Lease Rate \$25.00 PSF, Full Service

# **First Floor**