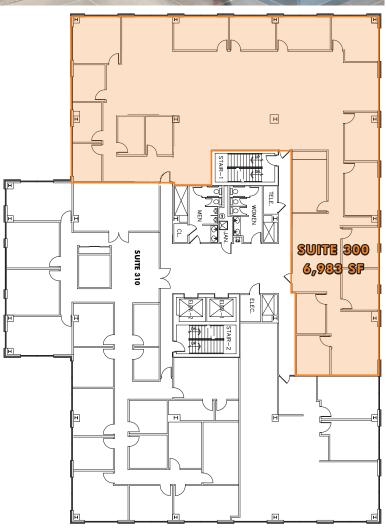

# **Third Floor**

## **Space and Rate**

| 3,919 SF - 7,296 SF |
|---------------------|
|                     |

+ Suite 150 3,919 SF + Suite 300 6,983 SF + Suite 450 7,296 SF

Lease Rate \$25.00 PSF, Full Service